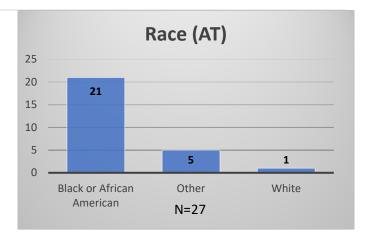

## Daily Data Dashboard – March 6, 2024 Demographics for JTDC Population Wednesday Morning Midnight Count