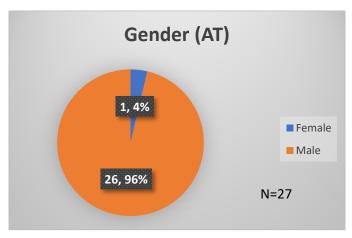

## Daily Data Dashboard – March 6, 2024 Demographics for JTDC Population Wednesday Morning Midnight Count