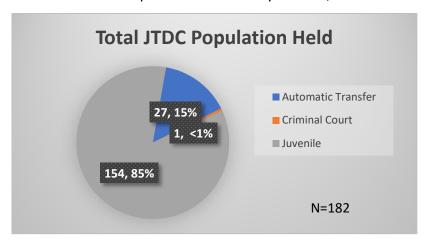

Data sources: cFive Supervisor – Probation Population and RMIS – JTDC Population

<sup>\*</sup>Age, Gender and Race for Criminal Court population (N=1) is not represented in this report.