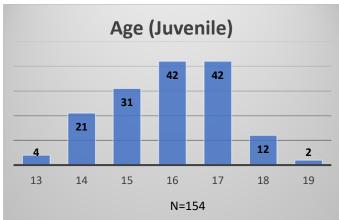

Data sources: cFive Supervisor – Probation Population and RMIS – JTDC Population

<sup>\*</sup>Age, Gender and Race for Criminal Court population (N=1) is not represented in this report.