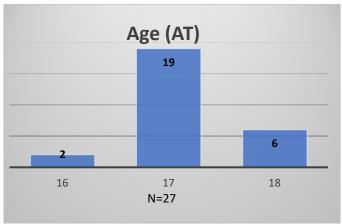

Data sources: cFive Supervisor – Probation Population and RMIS – JTDC Population

<sup>\*</sup>Age, Gender and Race for Criminal Court population (N=1) is not represented in this report.