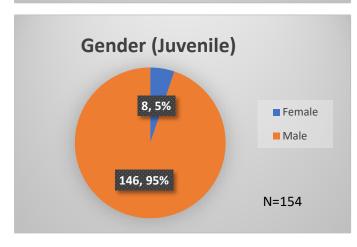

Data sources: cFive Supervisor – Probation Population and RMIS – JTDC Population

<sup>\*</sup>Age, Gender and Race for Criminal Court population (N=1) is not represented in this report.