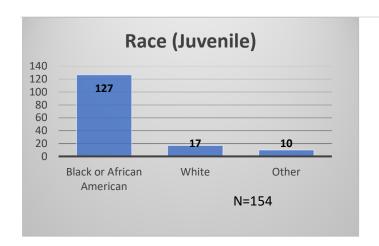

## Daily Data Dashboard – March 6, 2024 Demographics for JTDC Population Wednesday Morning Midnight Count